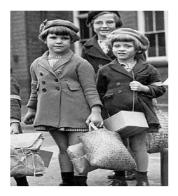

## Girls' clothing examples:

Woollen coat, jacket or blazer, straw, felt or knitted hat and scarf, cotton or woollen dress (Girls did not wear trousers), wool skirt and cotton blouse, wool cardigan or sleeveless jumper, long or short sleeved jumper, ankle socks, grey or white, plimsolls, leather lace up shoes or sandals.