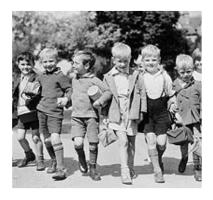

## **Boys' clothing examples:**

Cap, flat cap, balaclava and woollen scarf, white, grey or checked pattern shirt, short trousers (boys didn't wear long trousers until they were teenagers!) jacket or blazer, cardigan or waistcoat (wool) or a sleeveless jumper, grey socks, plimsolls or lace up leather shoes.